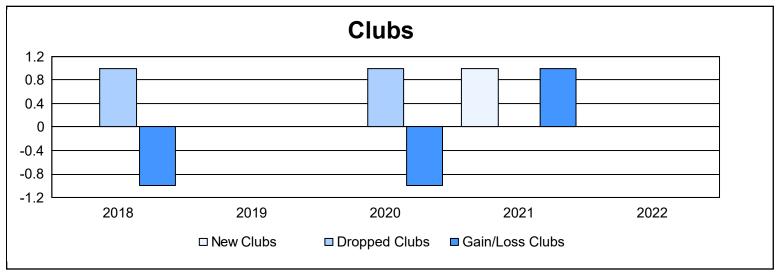

District 354 G As of June 2022 Cumulative

| Year      | New<br>Clubs | Dropped<br>Clubs | Gain/<br>Loss<br>Clubs | New<br>Members | Charter<br>Members | Reinstate<br>Members | Transfer<br>Members | Total<br>Member<br>Added | Total<br>Members<br>Dropped | Gain/<br>Loss<br>Members |
|-----------|--------------|------------------|------------------------|----------------|--------------------|----------------------|---------------------|--------------------------|-----------------------------|--------------------------|
| 2017-2018 | 0            | 1                | -1                     | 309            | 0                  | 9                    | 0                   | 318                      | 271                         | 47                       |
| 2018-2019 | 0            | 0                | 0                      | 272            | 3                  | 3                    | 2                   | 280                      | 302                         | -22                      |
| 2019-2020 | 0            | 1                | -1                     | 233            | 3                  | 10                   | 1                   | 247                      | 245                         | 2                        |
| 2020-2021 | 1            | 0                | 1                      | 193            | 36                 | 6                    | 0                   | 235                      | 205                         | 30                       |
| 2021-2022 | 0            | 0                | 0                      | 198            | 2                  | 8                    | 0                   | 208                      | 246                         | -38                      |
| Average   | 0            | 0                | 0                      | 241            | 9                  | 7                    | 1                   | 258                      | 254                         | 4                        |